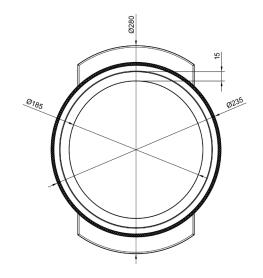

## **Dimensions**

\*Dimension tolerance - ( +/-) 5 mm

| Index      | Ød<br>[mm] | H<br>[mm] | Weight<br>[kg] |
|------------|------------|-----------|----------------|
| KNG-100-1P | 100        | 90        | 0,280          |
| KNG-125-1P | 125        | 85        | 0,285          |