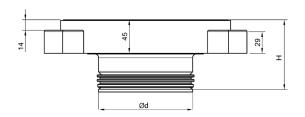

## **Dimensions**

\*Dimension tolerance - ( +/-) 5 mm

| Index      | Ød<br>[mm] | H<br>[mm] | Weight<br>[kg] |
|------------|------------|-----------|----------------|
| KNG-100-1P | 100        | 90        | 0,280          |
| KNG-125-1P | 125        | 85        | 0,285          |