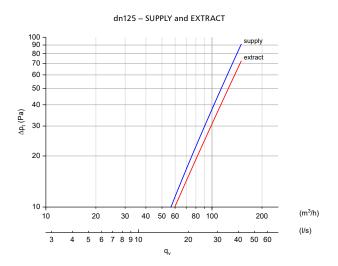

#### **Parameters**

The volumetric flow rate q [m³/h] and the total pressure loss Pt [Pa] can be read off the chart.