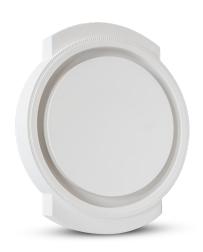

## **Description**

The KNG gypsum ventilation diffuser is designed for installation in ceilings made of plasterboard. It is a modern ventilation solution that combines functionality with aesthetics. This  $elegantin terior design \, element \, is \, made \, of \, high-quality \, plaster,$ giving it durability and resistance to damage. The gypsum diffuser is not only a functional ventilation element, but also a decorative accent that blends in perfectly with different interior styles. It can be painted in any colour to match the chosen aesthetic of the room.